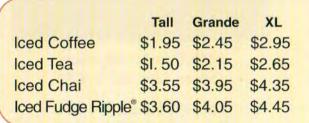

### Coffee, Tea & CB Originals

|                     | Tall    | Grande  | XL     |
|---------------------|---------|---------|--------|
| Fresh Brewed Coffee | \$1.65  | \$1.95  | \$2.25 |
| Joe on the Go       | \$12.99 | (Serves | 8-10)  |
| Cafe Carmel®*       | \$3.55  | \$4.05  | \$4.35 |
| Mocha Cream         | \$3.55  | \$4.05  | \$4.35 |
| Hot Cocoa           | \$2.95  | \$3.50  | \$4.00 |
| Chai Latte          | \$3.55  | \$3.95  | \$4.35 |
| Specialty Teas      | \$1.65  | \$1.95  | \$2.25 |