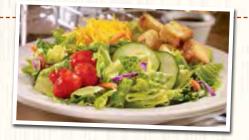

#### PRIME RIB COBB SALAD GF

Tender prime rib, bacon, fresh avocado, grape tomatoes, Cheddar cheese, hard-boiled egg and potato sticks atop a bed of spring mix. Served with the dressing of your choice. (Cal 630) Grilled Chicken Cobb Salad GF (Cal 660) Fried Chicken Strips Cobb Salad (Cal 930)

#### **CRANBERRY APPLE** CHICKEN SALAD GF

Grilled seasoned chicken breast, glazed pecans, apple slices and dried cranberries atop a bed of spring mix. Served with balsamic vinaigrette. (Cal 360) 🕼 LEAN Under 15g of fat 🛛 🕼 LI Under 550 calories

### AVOCADO CHICKEN CAESAR SALAD GF

Grilled seasoned chicken breast, fresh avocado, crisp bacon crumbles and shredded Italian cheeses on top of fresh romaine lettuce and tossed with Caesar dressing. (Cal 660)