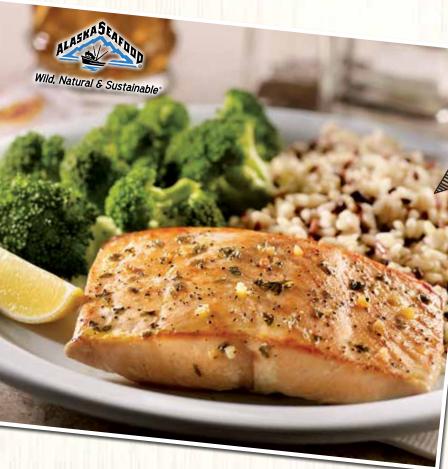

#### **ALASKA SALMON**

A grilled wild-caught Alaska salmon fillet seasoned with a delicious blend of garlic and herbs. Served with your choice of two sides and dinner bread. (Cal 520-1160)

| LEAN Under 15g of fat              | FIT® LI              | Under 550 calories         |
|------------------------------------|----------------------|----------------------------|
| when you choose whole grain rice a | ind steamed broccoli | i and without dinner bread |

PRO I Over 20g of protein **GF** when you choose two Gluten Free sides and the Gluten Free English Muffin