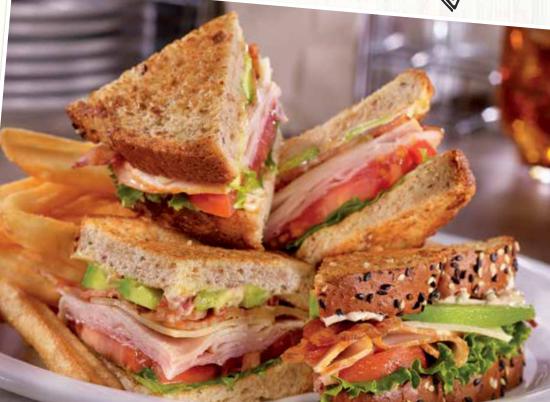

### 😂 THE SUPER BIRD®

Thinly sliced turkey breast with melted Swiss cheese, crisp bacon and tomato on grilled sourdough. (Cal 690-1120)

The Super Bird®

Thinly sliced turkey breast, crisp bacon,

lettuce, tomato and mayo on toasted

**CLUB SANDWICH** 

7-grain bread. (Cal 890-1320)

Pssst...this Lemonade Iced Tea would taste great with your sandwich

#### NEW! CALI CLUB SANDWICH

Thinly sliced turkey breast, ham, crisp bacon, Swiss cheese and fresh avocado. Served on toasted 7-grain bread with sun-dried tomato mayo, lettuce and tomato. (Cal 1180-1615)