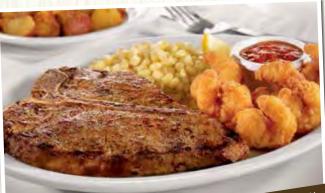

#### T-BONE STEAK\* & SHRIMP

A tender 13 oz. seasoned T-Bone steak\* with six golden-fried shrimp. Served with your choice of two sides and dinner bread. (Cal 1070-1780)

A dinner-sized, golden-fried chopped beef steak smothered