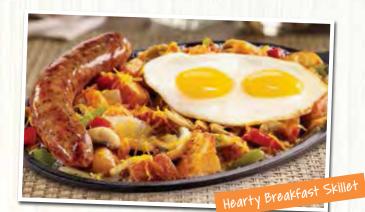

#### HEARTY BREAKFAST SKILLET GF

A hearty breakfast sausage with seasoned red-skinned potatoes, sautéed mushrooms and fire-roasted bell peppers and onions. Topped with shredded Cheddar cheese and two eggs.\* (Cal 600-1090)