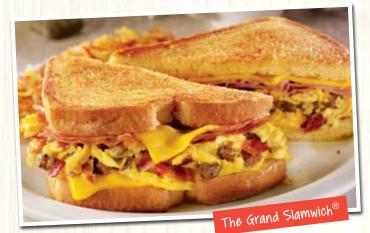

#### **THE GRAND SLAMWICH®**

Two scrambled eggs, crumbled sausage, bacon, shaved ham and American cheese on potato bread grilled with a maple spice spread. Served with hash browns. (Cal 1160-1390)