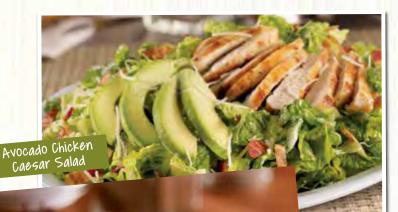

### AVOCADO CHICKEN CAESAR SALAD GF

Grilled seasoned chicken breast, fresh avocado, crisp bacon crumbles and shredded Italian cheeses on top of fresh romaine lettuce and tossed with Caesar dressing. (Cal 660)