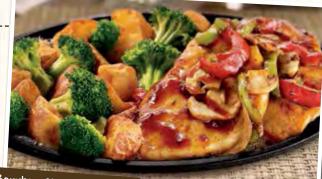

#### **BOURBON CHICKEN SKILLET**

Two grilled seasoned chicken breasts covered with a delicious sweet bourbon glaze topped with mushrooms and fire-roasted bell peppers and onions. Served with broccoli and seasoned red-skinned potatoes. (Cal 840)

Bourbon Chicken Skillet

CAUTION: Skillets are hot. Handle with care.