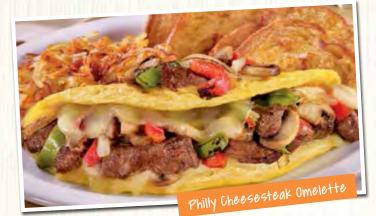

#### PHILLY CHEESESTEAK OMELETTE

Grilled prime rib, fire-roasted bell peppers and onions, sautéed mushrooms and melted Swiss cheese. (Cal 1000-1440) **GF** when you choose the Gluten Free English Muffin