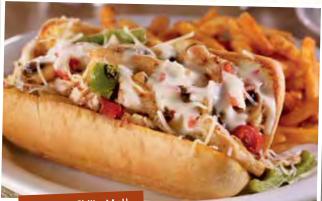

#### NEW! PRIME RIB PHILLY MELT

Juicy prime rib, sautéed mushrooms, fire-roasted bell peppers and onions, shredded Italian cheeses and Pepper Jack queso. Served on a hoagie roll grilled with garlic and herbs. (Cal 1060-1490)

#### NEW! CHICKEN PHILLY MELT

Roasted seasoned chicken, sautéed mushrooms, fire-roasted bell peppers and onions, shredded Italian cheeses and Pepper Jack queso. Served on a hoagie roll grilled with garlic and herbs. (Cal 880-1310)

Chicken Philly Melt

Shown with seasoned fries.