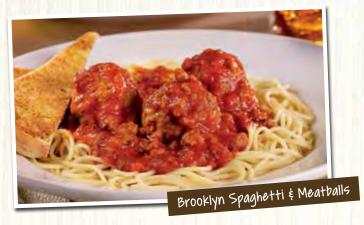

#### **BROOKLYN SPAGHETTI & MEATBALLS**

Three seasoned meatballs atop a bed of pasta covered in a rich, meaty tomato sauce. Served with a side of shredded Italian cheeses and garlic toast. (Cal 1230)