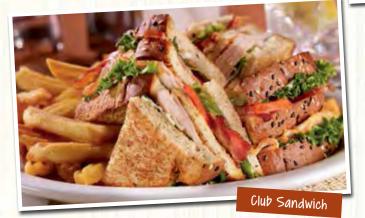

**CLUB SANDWICH** 

7-grain bread. (Cal 890-1320)

Pssst...this Lemonade Iced Tea would taste great with your sandwich