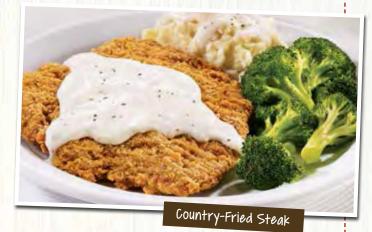

#### T-BONE STEAK\* & SHRIMP

A tender 13 oz. seasoned T-Bone steak\* with six golden-fried shrimp. Served with your choice of two sides and dinner bread. (Cal 1070-1780)

A dinner-sized, golden-fried chopped beef steak smothered

in rich country gravy. Served with your choice of two

**COUNTRY-FRIED STEAK** 

sides and dinner bread. (Cal 1050-1760)

You know what tastes areat

T-Bone Steak & Shrimp