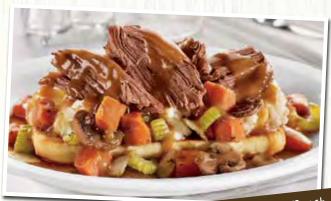

### SLOW-COOKED POT ROAST

Slow-cooked pot roast, creamy mashed potatoes and herb-roasted carrots, celery, mushrooms and onions atop garlic toast and covered in rich gravy. (Cal 1390)

Slow-Cooked Pot Roast