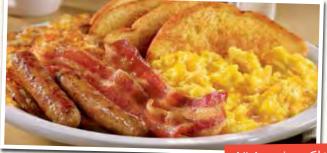

#### **ALL-AMERICAN SLAM®**

Three scrambled eggs with Cheddar cheese, two bacon strips and two sausage links, plus hash browns and choice of bread. (Cal 850-1260)