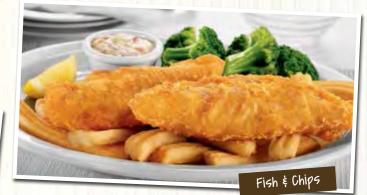

#### FISH & CHIPS

Two wild-caught white fish fillets fried golden-brown and served with wavy-cut French fries. Served with tartar sauce and your choice of one side and dinner bread. (Cal 1090-1590)