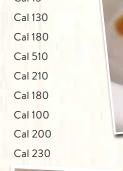

## SIDES

| Broccoli GF                                                           | Cal 25           |
|-----------------------------------------------------------------------|------------------|
| Dippable Veggies <b>GF</b>                                            | Cal 210          |
| Fresh Sautéed Zucchini & Squash <b>GF</b><br>(also available steamed) | Cal 60<br>Cal 15 |
| Sweet Petite Corn <b>GF</b>                                           | Cal 130          |
| Cheddar Mashed Potatoes <b>GF</b>                                     | Cal 180          |
| French Fries <b>GF</b>                                                | Cal 510          |
| Hash Browns <b>GF</b>                                                 | Cal 210          |
| Mac 'n Cheese                                                         | Cal 180          |
| Mashed Potatoes <b>GF</b>                                             | Cal 100          |
| Red-Skinned Potatoes <b>GF</b>                                        | Cal 200          |
| Whole Grain Rice                                                      | Cal 230          |