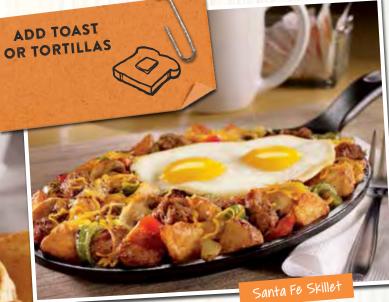

#### SANTA FE SKILLET GF

Crumbled chorizo sausage, fire-roasted bell peppers and onions, mushrooms and seasoned red-skinned potatoes. Topped with Cheddar cheese and two eggs.\* (Cal 670-830)

CAUTION: Skillets are hot. Handle with care.