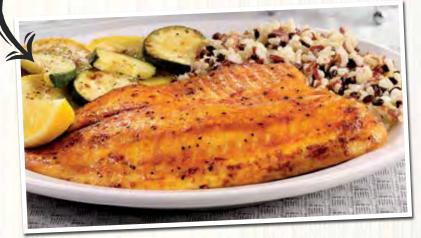

#### TILAPIA RANCHERO

A seasoned white fish fillet grilled and topped with freshly made pico de gallo and fresh avocado. Served with your choice of two sides and dinner bread. (Cal 550-1280)

when you choose Cheddar mashed potatoes and broccoli and without dinner bread