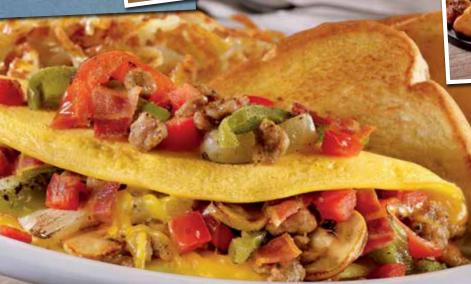

#### **ULTIMATE OMELETTE®**

Crumbled sausage, bacon, fire-roasted bell peppers and onions, mushrooms, diced tomatoes and shredded Cheddar cheese. (Cal 690-940)

Start your day off right with a large, refreshing glass of MINUTE MAID® ORANGE JUICE