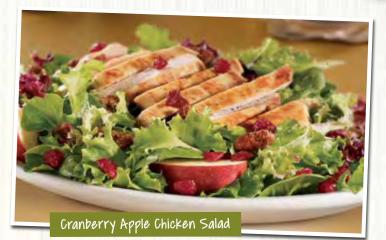

#### **CRANBERRY APPLE** CHICKEN SALAD GF

Grilled seasoned chicken breast, glazed pecans, apple slices and dried cranberries atop a bed of spring mix. Served with balsamic vinaigrette. (Cal 360) 🕼 LEAN Under 15g of fat 🛛 🕼 LI Under 550 calories