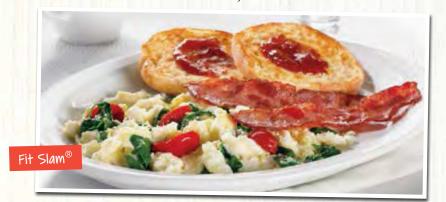

#### **FIT SLAM®**

Egg whites scrambled together with fresh spinach and grape tomatoes, plus two turkey bacon strips, an English muffin and seasonal fruit. (Cal 390)

LEAN Under 15g of fat

(FILE) LIGHT Under 550 calories FARE PROTEIN Over 20g of protein GF when you choose the Gluten Free English Muffin