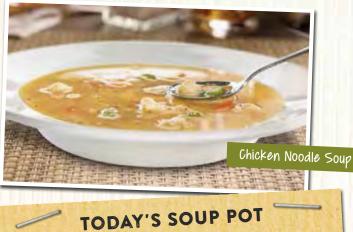

#### SOUPS

Kettle-cooked to be rich and hearty. Available from 11 am to 10 pm. Bowl Cup

Broccoli & Cheddar Cal 370 / Cal 250 Broccoli & Cheddar Sun: Cal 370 / Cal 250 Available Every Day:

Chicken Noodle Cal 140 / Cal 110