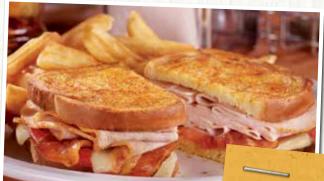

### 😂 THE SUPER BIRD®

Thinly sliced turkey breast with melted Swiss cheese, crisp bacon and tomato on grilled sourdough. (Cal 690-1120)

The Super Bird®

Thinly sliced turkey breast, crisp bacon,

lettuce, tomato and mayo on toasted

**CLUB SANDWICH** 

7-grain bread. (Cal 890-1320)

Pssst...this Lemonade Iced Tea would taste great with your sandwich

#### NEW! CALI CLUB SANDWICH

Thinly sliced turkey breast, ham, crisp bacon, Swiss cheese and fresh avocado. Served on toasted 7-grain bread with sun-dried tomato mayo, lettuce and tomato. (Cal 1180-1615)