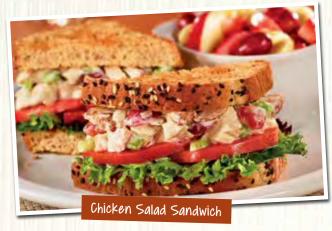

#### CHICKEN SALAD SANDWICH

Homemade with roasted seasoned chicken, celery, red grapes, toasted almonds and mayo. Served with spring mix and tomato on toasted 7-grain bread. (Cal 690-1120)